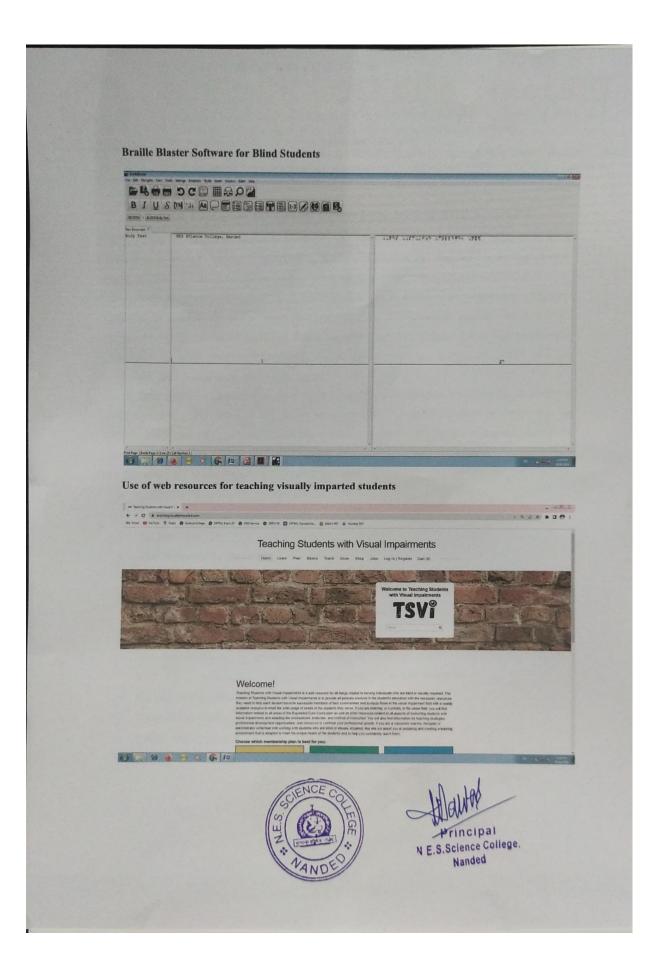

- 1. Assurance that the college has amenities and comfortable environment for physically challanged students.
- 2. The college also promotes the differently abled students to participate in curricular, cocurricular and extra curricular activties.
- 3. The college takes care of differently abled students by suitable teaching method.
- 4. It ensures to offer training resources for physically challanged students.
- 5. The instution provides the physical facilities like ramps, washroom, wheel chair, etc. barrier free enviornment.
- 6. The college ensures the signage including ramps, display boards and sign posts etc. to make the campus disable friendly.
- 7. The college assures human assistance like scribes in the examination, reader, etc.
- 8. Continuously updating the facility for the physically challanged students.
- 9. The college also counsels these students to motivate and progress in the Tutor Ward and Grieveience Committee take especial note of these students.
- 10. The college also allows other stakeholders (teachers, parents, and visitors) to use the college aminities for disable students.