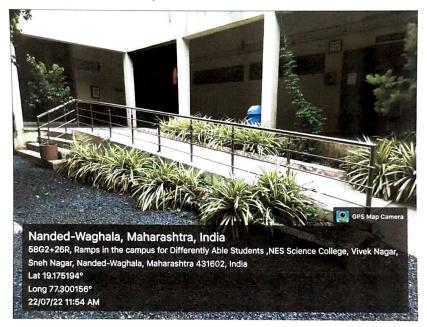

#### 4. Ramps for differently abled

Nanded Education Society's Science College, Nanded Facilities to Differently Abled Students

- Differently able students will be provided with a special seating arrangement with prior information and in case of unavoidable emergency case.
- Extra time will be provided to differently able students as per SRTM University norms.
- The requirements of differently able students may be located at a place where it is easily accessible to everyone.
- Scribes will be provided as per the demand from the needy students as a writing helper.
- To get all above facilities differently able students should contact college office or examination department.
- Ramps are available on campus.