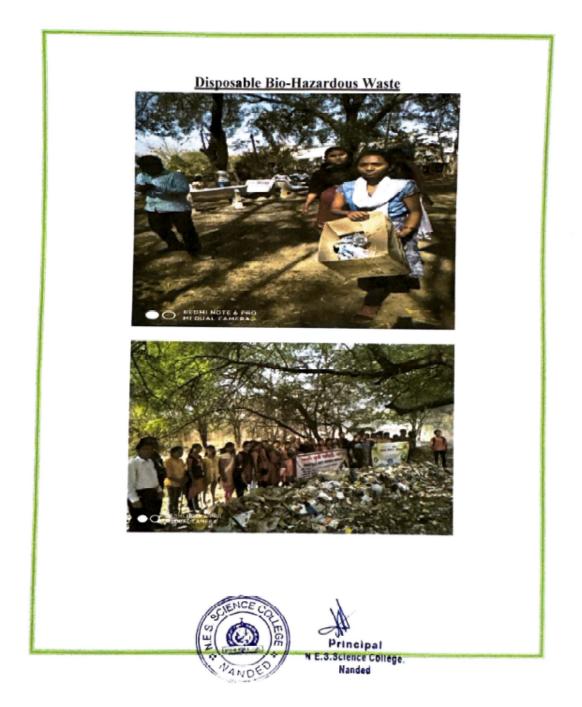

#### Eco-friendly Committee has been conducting regularly:

- 1. Tree plantations
- 2. The Best from Waste State Level Competitions for students
- One Day International Workshop on E-Waste Awareness and its Management
- 4. Cleanliness camps
- 5. Water arrangements and wooden nest-shelters for birds.
- 6. Celebration of Eco-friendly Diwali and Holi
- 7. Clean Godavari River Project
- Save Snakes Save Environment
- 9. Compost Manure Preparation from Waste generated on Campus,
- 10. Shramsanskar Camp
- 11. New-year Anti-Addiction Program
- 12. Plastic Free Campus
- Fruit Garden
- 14. Disposal of Garbage
- 15. Water Conservation Plant
- 16. Rain Water Harvesting through Water Percolation Plant
- 17. SAVE Energy
- 18. Waste water Management
- 19. Pollution Prevention
- 20. Displayed poster on E-waste Management
- 21. Observing World Water Day
- 22. Anti-superstition Programs