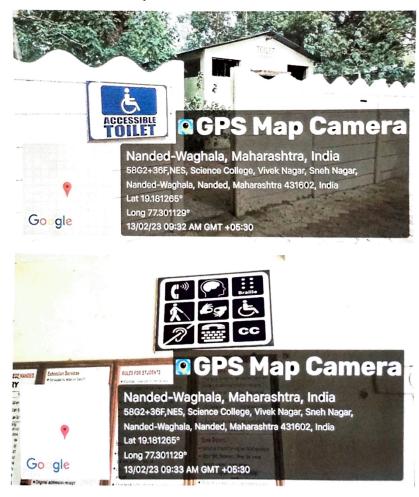

Principal

Nanded

Principa

Science PRIME PAlanded Science College, Nanded

Vision: "To Educate and Transform the Youths to Youch Life at All Points with Human Values."

Geo-tagged Photographs And Videos of Facilities with Caption

### **Barrier Free Enviornment for Physically Challenged on Campus**

1. Reception Counter & Personal Assistance: The Reception Counter provides all the needed information to the differently-abled and human assistance.

2. Washrooms for differently abled

3. Wheel Chair

#### 4. Ramps for differently abled

Nanded Education Society's Science College, Nanded Facilities to Differently Abled Students

- Differently able students will be provided with a special seating arrangement with prior information and in case of unavoidable emergency case.
- Extra time will be provided to differently able students as per SRTM University norms.
- The requirements of differently able students may be located at a place where it is easily accessible to everyone.
- Scribes will be provided as per the demand from the needy students as a writing helper.
- To get all above facilities differently able students should contact college office or examination department.
- Ramps are available on campus.

Principal N.E.S.Science College Nanded

Principal Science College, Nanded

1. Available sign boards for disabled persons enable them to be familiarized with the road and path.

NDED

> Principal N E.S.Science College. Nanded