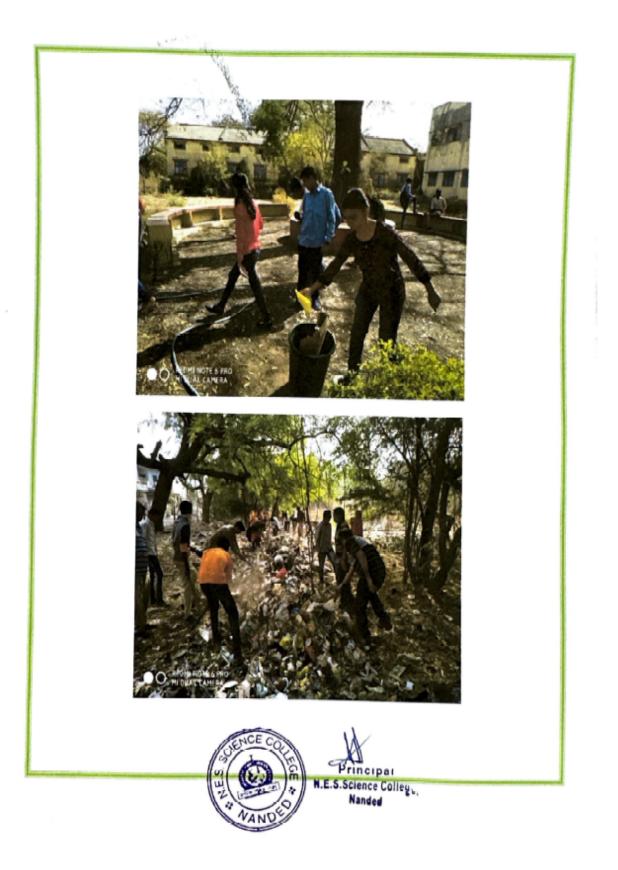

#### Eco-friendly Committee has been conducting regularly:

- 1. Tree plantations
- 2. The Best from Waste State Level Competitions for students
- One Day International Workshop on E-Waste Awareness and its Management
- 4. Cleanliness camps
- 5. Water arrangements and wooden nest-shelters for birds.
- 6. Celebration of Eco-friendly Diwali and Holi
- 7. Clean Godavari River Project
- Save Snakes Save Environment
- 9. Compost Manure Preparation from Waste generated on Campus,
- 10. Shramsanskar Camp
- 11. New-year Anti-Addiction Program
- 12. Plastic Free Campus
- Fruit Garden
- 14. Disposal of Garbage
- 15. Water Conservation Plant
- 16. Rain Water Harvesting through Water Percolation Plant
- 17. SAVE Energy
- 18. Waste water Management
- 19. Pollution Prevention
- 20. Displayed poster on E-waste Management
- 21. Observing World Water Day
- 22. Anti-superstition Programs