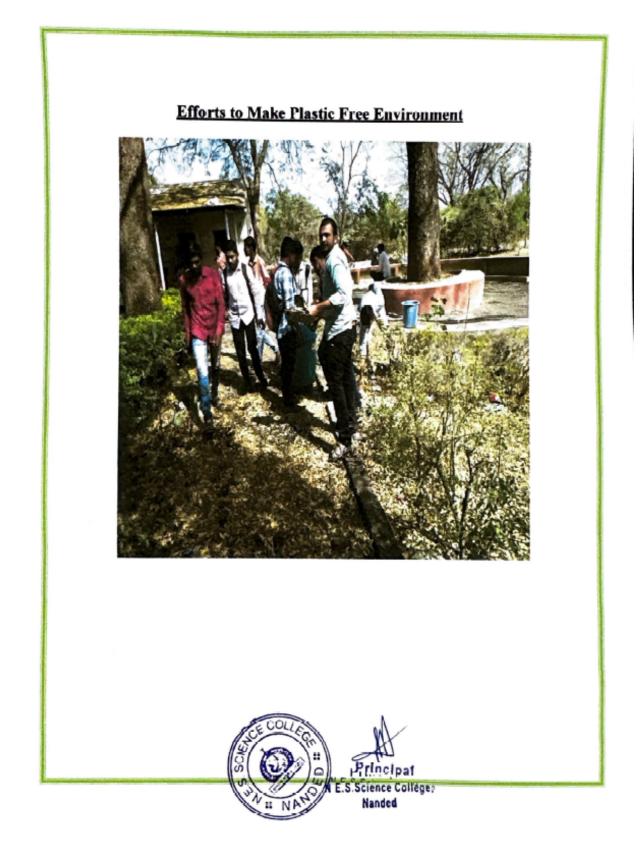

#### Eco-friendly Committee has been conducting regularly:

- 1. Tree plantations
- 2. The Best from Waste State Level Competitions for students
- One Day International Workshop on E-Waste Awareness and its Management
- 4. Cleanliness camps
- 5. Water arrangements and wooden nest-shelters for birds.
- 6. Celebration of Eco-friendly Diwali and Holi
- 7. Clean Godavari River Project
- Save Snakes Save Environment
- 9. Compost Manure Preparation from Waste generated on Campus,
- 10. Shramsanskar Camp
- 11. New-year Anti-Addiction Program
- 12. Plastic Free Campus
- Fruit Garden
- 14. Disposal of Garbage
- 15. Water Conservation Plant
- 16. Rain Water Harvesting through Water Percolation Plant
- 17. SAVE Energy
- 18. Waste water Management
- 19. Pollution Prevention
- 20. Displayed poster on E-waste Management
- 21. Observing World Water Day
- 22. Anti-superstition Programs