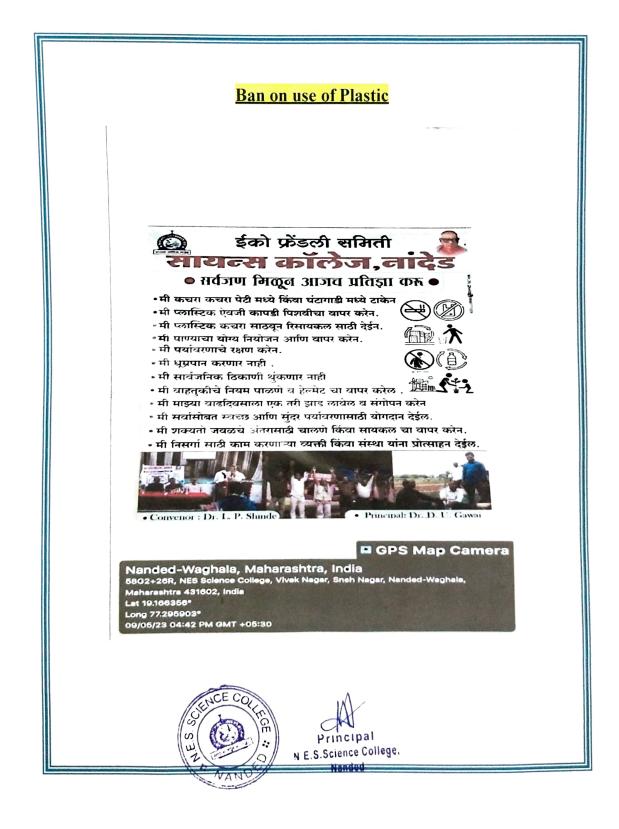

- College has well-known Botany department which has cultivated unique Botanical and Medicinal gardens, floral and fruit gardens and green house on campus.
- These gardens are live botanical Laboratories for the students and environmental wealth of the institution.
- In addition to this, The College has constituted 'Eco-friendly Committee' in year 2015 headed by Dr. L. P. Shinde and directed by Principal Dr. D. U. Gawai.

#### Eco-friendly Committee has been conducting regularly:

- 1. Tree plantations
- 2. The Best from Waste State Level Competitions for students
- One Day International Workshop on E-Waste Awareness and its Management
- 4. Cleanliness camps
- 5. Water arrangements and wooden nest-shelters for birds.
- 6. Celebration of Eco-friendly Diwali and Holi
- 7. Clean Godavari River Project
- Save Snakes Save Environment
- 9. Compost Manure Preparation from Waste generated on Campus,
- 10. Shramsanskar Camp
- 11. New-year Anti-Addiction Program
- 12. Plastic Free Campus
- Fruit Garden
- 14. Disposal of Garbage
- 15. Water Conservation Plant
- 16. Rain Water Harvesting through Water Percolation Plant
- 17. SAVE Energy
- 18. Waste water Management
- 19. Pollution Prevention
- 20. Displayed poster on E-waste Management
- 21. Observing World Water Day
- 22. Anti-superstition Programs