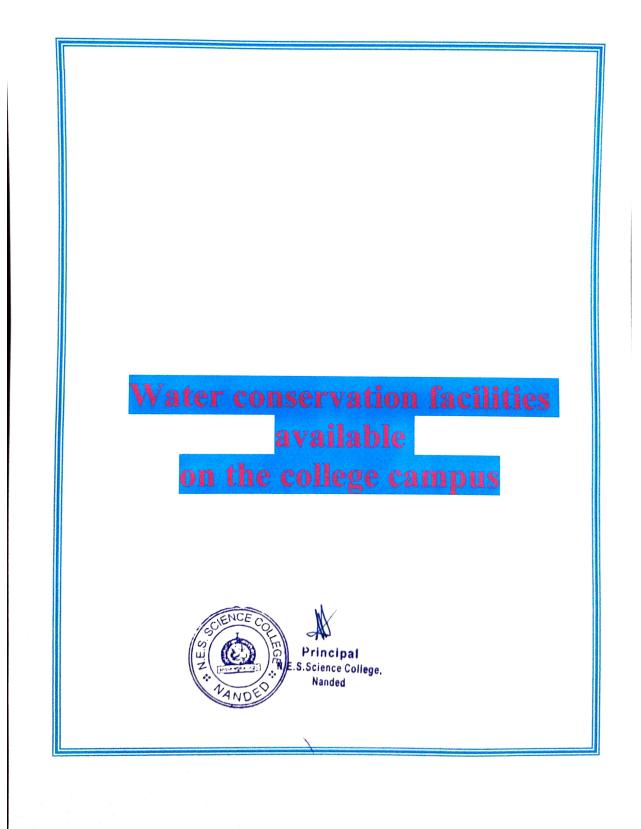

#### Eco-friendly Committee has been conducting regularly:

- 1. Tree plantations
- 2. The Best from Waste State Level Competitions for students
- One Day International Workshop on E-Waste Awareness and its Management
- 4. Cleanliness camps
- 5. Water arrangements and wooden nest-shelters for birds.
- 6. Celebration of Eco-friendly Diwali and Holi
- 7. Clean Godavari River Project
- Save Snakes Save Environment
- 9. Compost Manure Preparation from Waste generated on Campus,
- 10. Shramsanskar Camp
- 11. New-year Anti-Addiction Program
- 12. Plastic Free Campus
- Fruit Garden
- 14. Disposal of Garbage
- 15. Water Conservation Plant
- 16. Rain Water Harvesting through Water Percolation Plant
- 17. SAVE Energy
- 18. Waste water Management
- 19. Pollution Prevention
- 20. Displayed poster on E-waste Management
- 21. Observing World Water Day
- 22. Anti-superstition Programs