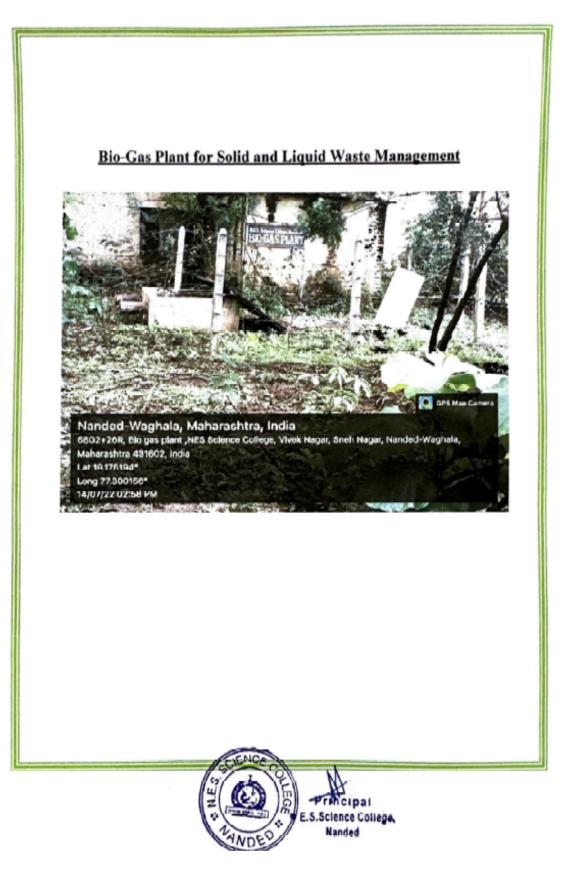

#### Eco-friendly Committee has been conducting regularly:

- 1. Tree plantations
- 2. The Best from Waste State Level Competitions for students
- One Day International Workshop on E-Waste Awareness and its Management
- 4. Cleanliness camps
- 5. Water arrangements and wooden nest-shelters for birds.
- 6. Celebration of Eco-friendly Diwali and Holi
- 7. Clean Godavari River Project
- Save Snakes Save Environment
- 9. Compost Manure Preparation from Waste generated on Campus,
- 10. Shramsanskar Camp
- 11. New-year Anti-Addiction Program
- 12. Plastic Free Campus
- Fruit Garden
- 14. Disposal of Garbage
- 15. Water Conservation Plant
- 16. Rain Water Harvesting through Water Percolation Plant
- 17. SAVE Energy
- 18. Waste water Management
- 19. Pollution Prevention
- 20. Displayed poster on E-waste Management
- 21. Observing World Water Day
- 22. Anti-superstition Programs