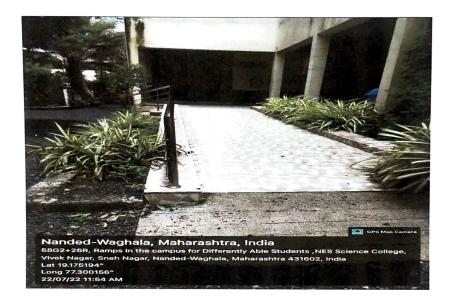

#### 4. Ramps for differently abled

Nanded Education Society's Science College, Nanded Facilities to Differently Abled Students

- Differently able students will be provided with a special seating arrangement with prior information and in case of unavoidable emergency case.
- Extra time will be provided to differently able students as per SRTM University norms.
- The requirements of differently able students may be located at a place where it is easily accessible to everyone.
- Scribes will be provided as per the demand from the needy students as a writing helper.
- To get all above facilities differently able students should contact college office or examination department.
- Ramps are available on campus.