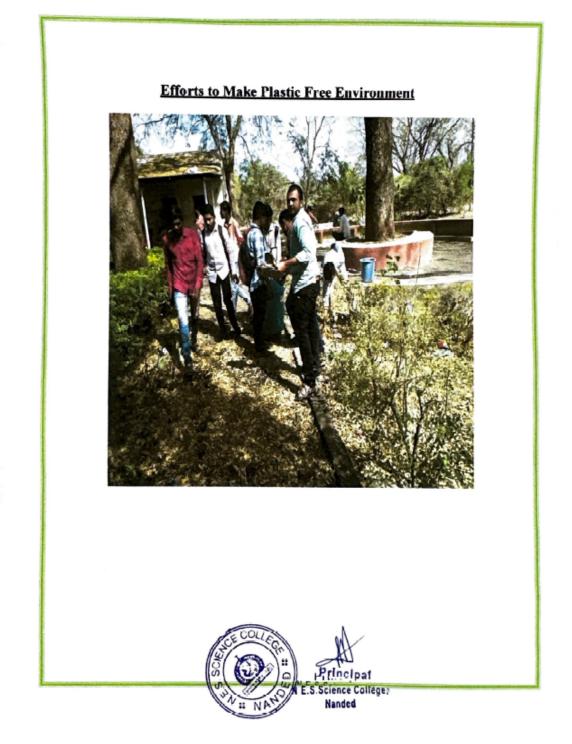

#### Eco-friendly Committee has been conducting regularly:

- 1. Tree plantations
- 2. The Best from Waste State Level Competitions for students
- One Day International Workshop on E-Waste Awareness and its Management
- 4. Cleanliness camps
- 5. Water arrangements and wooden nest-shelters for birds.
- 6. Celebration of Eco-friendly Diwali and Holi
- 7. Clean Godavari River Project
- Save Snakes Save Environment
- 9. Compost Manure Preparation from Waste generated on Campus,
- 10. Shramsanskar Camp
- 11. New-year Anti-Addiction Program
- 12. Plastic Free Campus
- Fruit Garden
- 14. Disposal of Garbage
- 15. Water Conservation Plant
- 16. Rain Water Harvesting through Water Percolation Plant
- 17. SAVE Energy
- 18. Waste water Management
- 19. Pollution Prevention
- 20. Displayed poster on E-waste Management
- 21. Observing World Water Day
- 22. Anti-superstition Programs