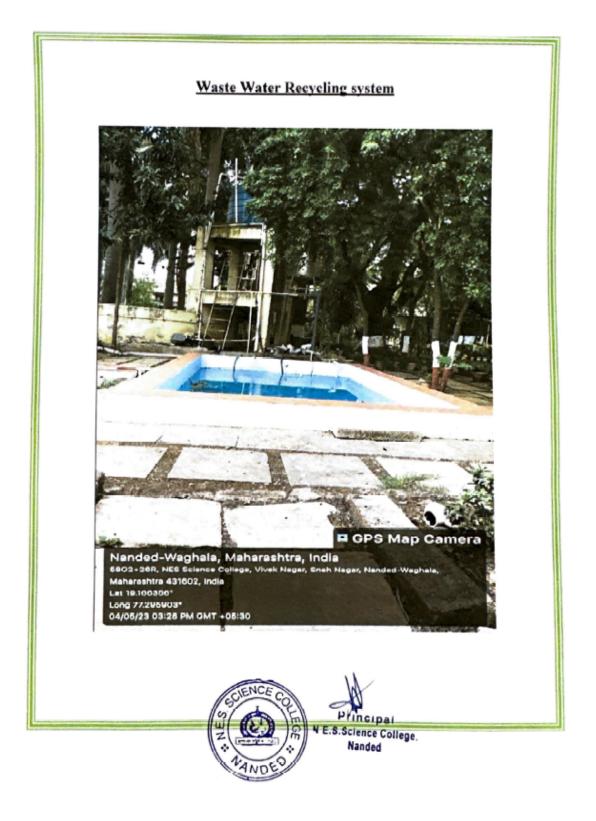

#### Eco-friendly Committee has been conducting regularly:

- 1. Tree plantations
- 2. The Best from Waste State Level Competitions for students
- One Day International Workshop on E-Waste Awareness and its Management
- 4. Cleanliness camps
- 5. Water arrangements and wooden nest-shelters for birds.
- 6. Celebration of Eco-friendly Diwali and Holi
- 7. Clean Godavari River Project
- Save Snakes Save Environment
- 9. Compost Manure Preparation from Waste generated on Campus,
- 10. Shramsanskar Camp
- 11. New-year Anti-Addiction Program
- 12. Plastic Free Campus
- Fruit Garden
- 14. Disposal of Garbage
- 15. Water Conservation Plant
- 16. Rain Water Harvesting through Water Percolation Plant
- 17. SAVE Energy
- 18. Waste water Management
- 19. Pollution Prevention
- 20. Displayed poster on E-waste Management
- 21. Observing World Water Day
- 22. Anti-superstition Programs