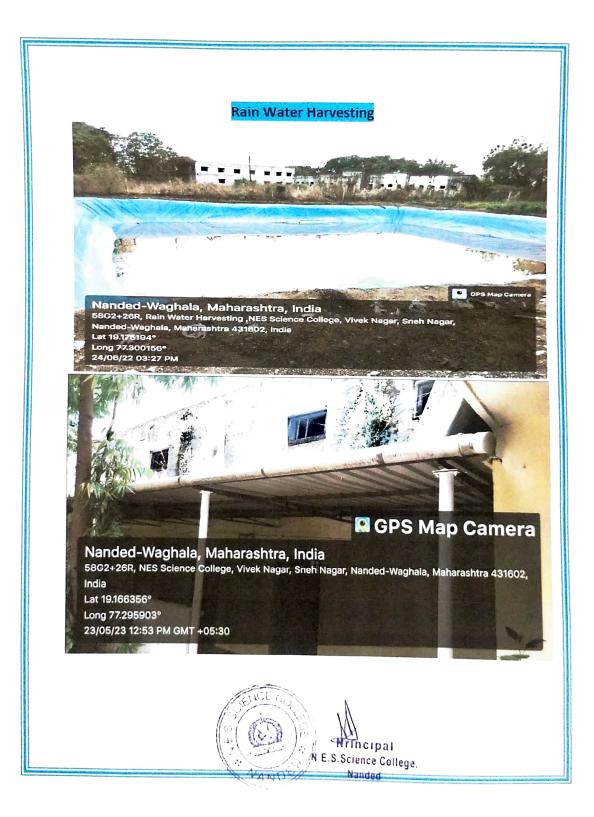

#### Eco-friendly Committee has been conducting regularly:

- 1. Tree plantations
- 2. The Best from Waste State Level Competitions for students
- One Day International Workshop on E-Waste Awareness and its Management
- 4. Cleanliness camps
- 5. Water arrangements and wooden nest-shelters for birds.
- 6. Celebration of Eco-friendly Diwali and Holi
- 7. Clean Godavari River Project
- Save Snakes Save Environment
- 9. Compost Manure Preparation from Waste generated on Campus,
- 10. Shramsanskar Camp
- 11. New-year Anti-Addiction Program
- 12. Plastic Free Campus
- Fruit Garden
- 14. Disposal of Garbage
- 15. Water Conservation Plant
- 16. Rain Water Harvesting through Water Percolation Plant
- 17. SAVE Energy
- 18. Waste water Management
- 19. Pollution Prevention
- 20. Displayed poster on E-waste Management
- 21. Observing World Water Day
- 22. Anti-superstition Programs