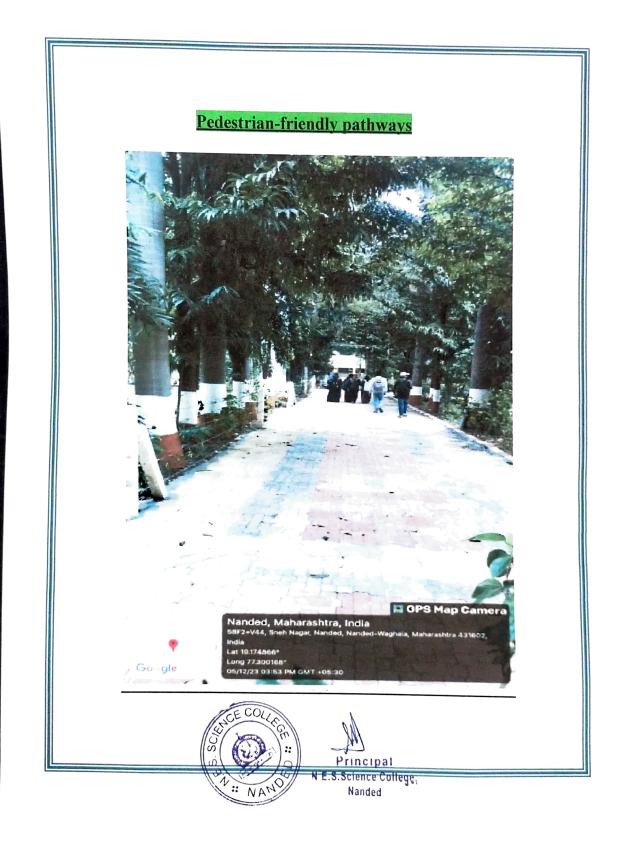

#### Eco-friendly Committee has been conducting regularly:

- 1. Tree plantations
- 2. The Best from Waste State Level Competitions for students
- One Day International Workshop on E-Waste Awareness and its Management
- 4. Cleanliness camps
- 5. Water arrangements and wooden nest-shelters for birds.
- 6. Celebration of Eco-friendly Diwali and Holi
- 7. Clean Godavari River Project
- Save Snakes Save Environment
- 9. Compost Manure Preparation from Waste generated on Campus,
- 10. Shramsanskar Camp
- 11. New-year Anti-Addiction Program
- 12. Plastic Free Campus
- Fruit Garden
- 14. Disposal of Garbage
- 15. Water Conservation Plant
- 16. Rain Water Harvesting through Water Percolation Plant
- 17. SAVE Energy
- 18. Waste water Management
- 19. Pollution Prevention
- 20. Displayed poster on E-waste Management
- 21. Observing World Water Day
- 22. Anti-superstition Programs