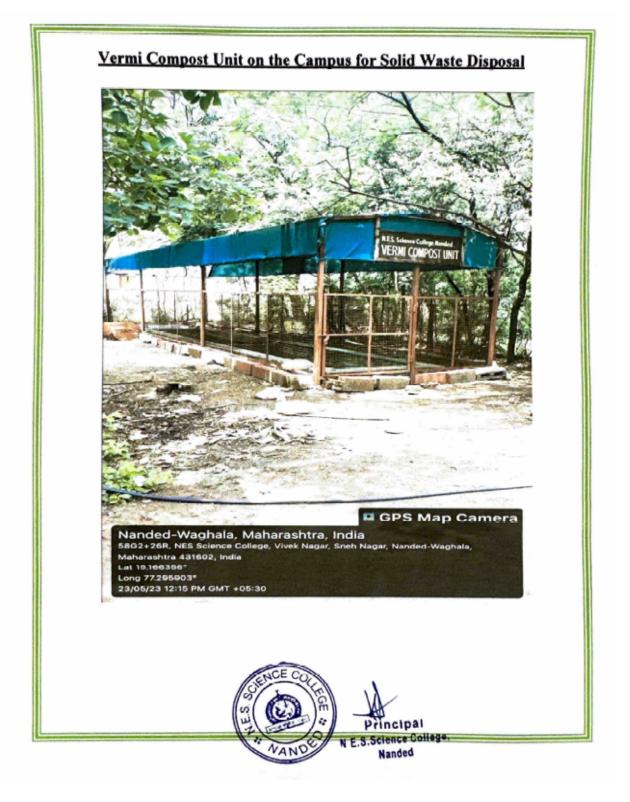

#### Eco-friendly Committee has been conducting regularly:

- 1. Tree plantations
- 2. The Best from Waste State Level Competitions for students
- One Day International Workshop on E-Waste Awareness and its Management
- 4. Cleanliness camps
- 5. Water arrangements and wooden nest-shelters for birds.
- 6. Celebration of Eco-friendly Diwali and Holi
- 7. Clean Godavari River Project
- Save Snakes Save Environment
- 9. Compost Manure Preparation from Waste generated on Campus,
- 10. Shramsanskar Camp
- 11. New-year Anti-Addiction Program
- 12. Plastic Free Campus
- Fruit Garden
- 14. Disposal of Garbage
- 15. Water Conservation Plant
- 16. Rain Water Harvesting through Water Percolation Plant
- 17. SAVE Energy
- 18. Waste water Management
- 19. Pollution Prevention
- 20. Displayed poster on E-waste Management
- 21. Observing World Water Day
- 22. Anti-superstition Programs