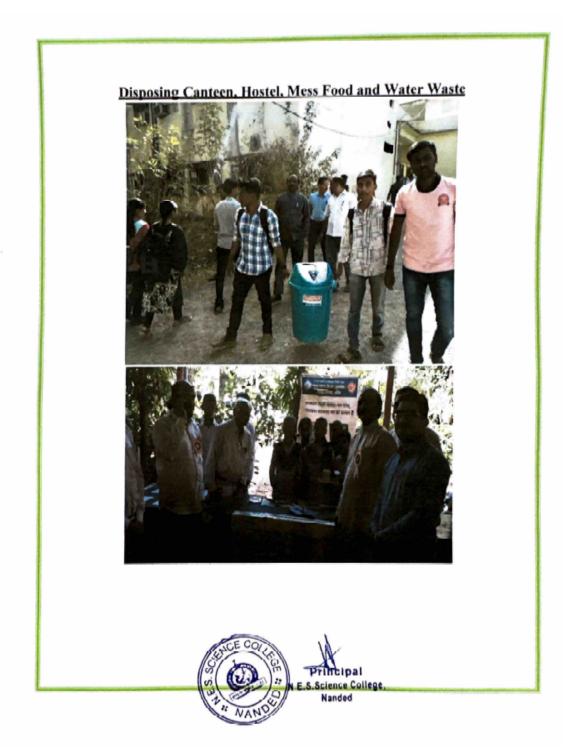

#### Eco-friendly Committee has been conducting regularly:

- 1. Tree plantations
- 2. The Best from Waste State Level Competitions for students
- One Day International Workshop on E-Waste Awareness and its Management
- 4. Cleanliness camps
- 5. Water arrangements and wooden nest-shelters for birds.
- 6. Celebration of Eco-friendly Diwali and Holi
- 7. Clean Godavari River Project
- Save Snakes Save Environment
- 9. Compost Manure Preparation from Waste generated on Campus,
- 10. Shramsanskar Camp
- 11. New-year Anti-Addiction Program
- 12. Plastic Free Campus
- Fruit Garden
- 14. Disposal of Garbage
- 15. Water Conservation Plant
- 16. Rain Water Harvesting through Water Percolation Plant
- 17. SAVE Energy
- 18. Waste water Management
- 19. Pollution Prevention
- 20. Displayed poster on E-waste Management
- 21. Observing World Water Day
- 22. Anti-superstition Programs