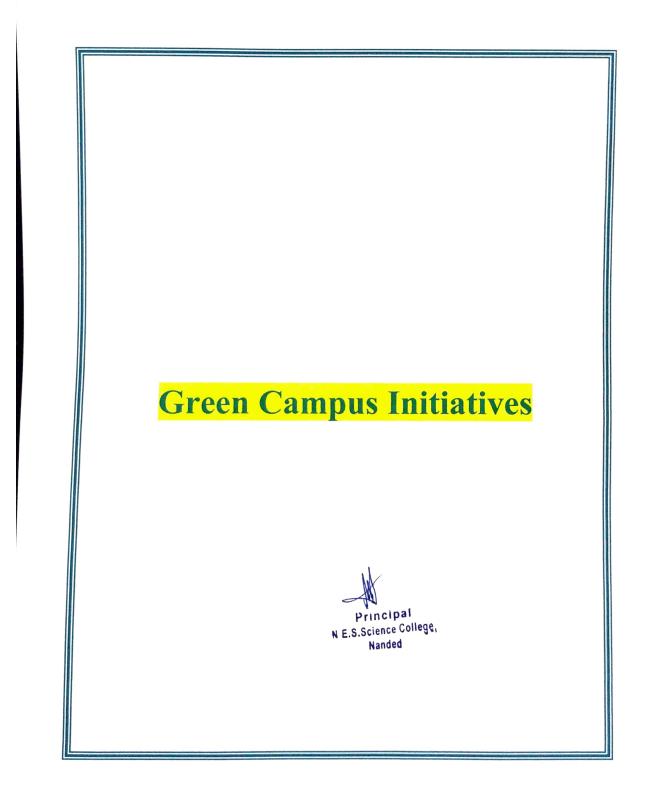

### Policy on Green Campus/Plastic Free Campus

The College has GREEN (Grass Roots Environmental Efforts Now) Policy

as its heritage and it also has created proper system to preserve this glory as follows:

- College has well-known Botany department which has cultivated unique Botanical and Medicinal gardens, floral and fruit gardens and green house on campus.
- These gardens are live botanical Laboratories for the students and environmental wealth of the institution.
- In addition to this, The College has constituted 'Eco-friendly Committee' in year 2015 headed by Dr. L. P. Shinde and directed by Principal Dr. D. U. Gawai.

#### **Objectives of the Committee:**

- Eco-friendly Committee takes the lead for the environment review of the college Campus.
- The committee implements sustainable practices in the college to make the college campus green, clean and beautiful.
- It makes awareness of Solid Waste, Chemical Waste, and Electronic Waste in the college.
- It strives to make all stakeholders eco-friendly in order to create awareness among the students, teachers and all who are associated with our college.
- It tries to implementing measures to "Zero discharge Campus".