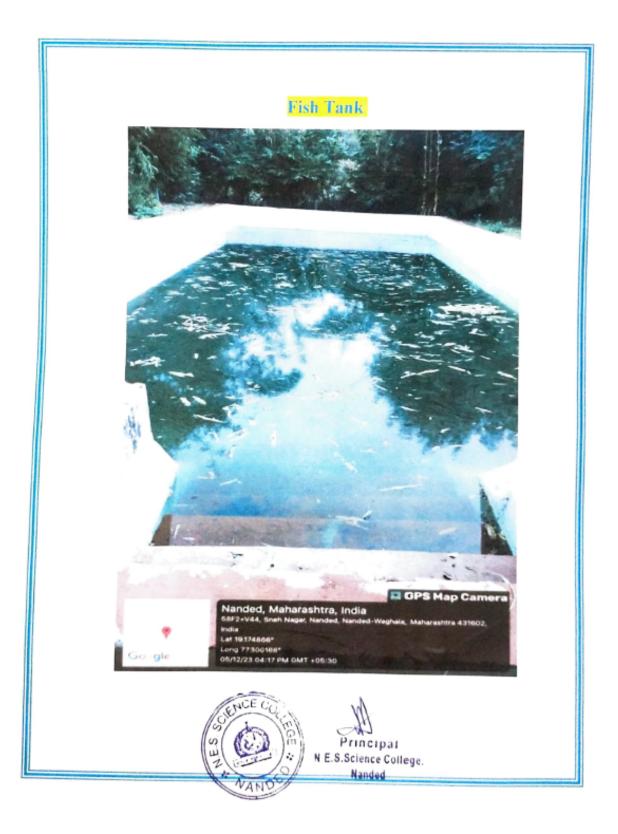

#### Eco-friendly Committee has been conducting regularly:

- 1. Tree plantations
- 2. The Best from Waste State Level Competitions for students
- One Day International Workshop on E-Waste Awareness and its Management
- 4. Cleanliness camps
- 5. Water arrangements and wooden nest-shelters for birds.
- 6. Celebration of Eco-friendly Diwali and Holi
- 7. Clean Godavari River Project
- Save Snakes Save Environment
- 9. Compost Manure Preparation from Waste generated on Campus,
- 10. Shramsanskar Camp
- 11. New-year Anti-Addiction Program
- 12. Plastic Free Campus
- Fruit Garden
- 14. Disposal of Garbage
- 15. Water Conservation Plant
- 16. Rain Water Harvesting through Water Percolation Plant
- 17. SAVE Energy
- 18. Waste water Management
- 19. Pollution Prevention
- 20. Displayed poster on E-waste Management
- 21. Observing World Water Day
- 22. Anti-superstition Programs