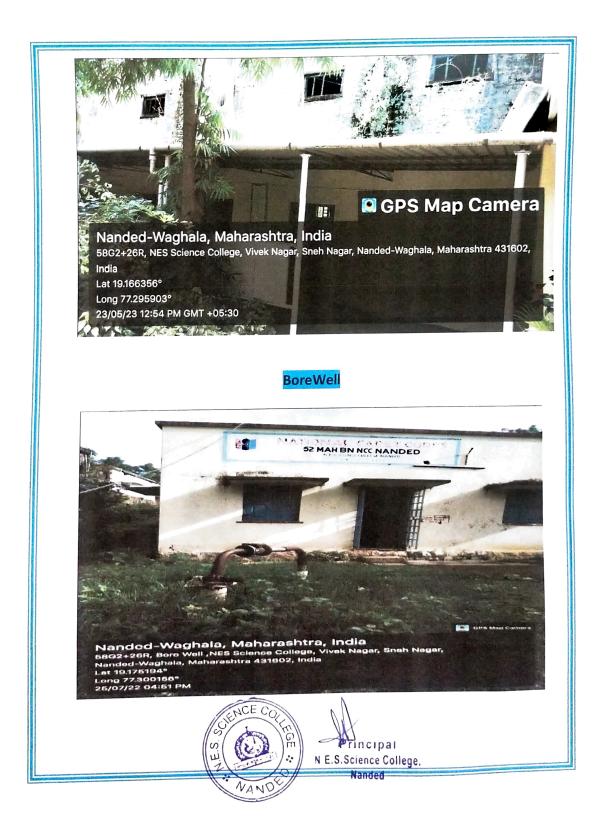

#### Eco-friendly Committee has been conducting regularly:

- 1. Tree plantations
- 2. The Best from Waste State Level Competitions for students
- One Day International Workshop on E-Waste Awareness and its Management
- 4. Cleanliness camps
- 5. Water arrangements and wooden nest-shelters for birds.
- 6. Celebration of Eco-friendly Diwali and Holi
- 7. Clean Godavari River Project
- Save Snakes Save Environment
- 9. Compost Manure Preparation from Waste generated on Campus,
- 10. Shramsanskar Camp
- 11. New-year Anti-Addiction Program
- 12. Plastic Free Campus
- Fruit Garden
- 14. Disposal of Garbage
- 15. Water Conservation Plant
- 16. Rain Water Harvesting through Water Percolation Plant
- 17. SAVE Energy
- 18. Waste water Management
- 19. Pollution Prevention
- 20. Displayed poster on E-waste Management
- 21. Observing World Water Day
- 22. Anti-superstition Programs