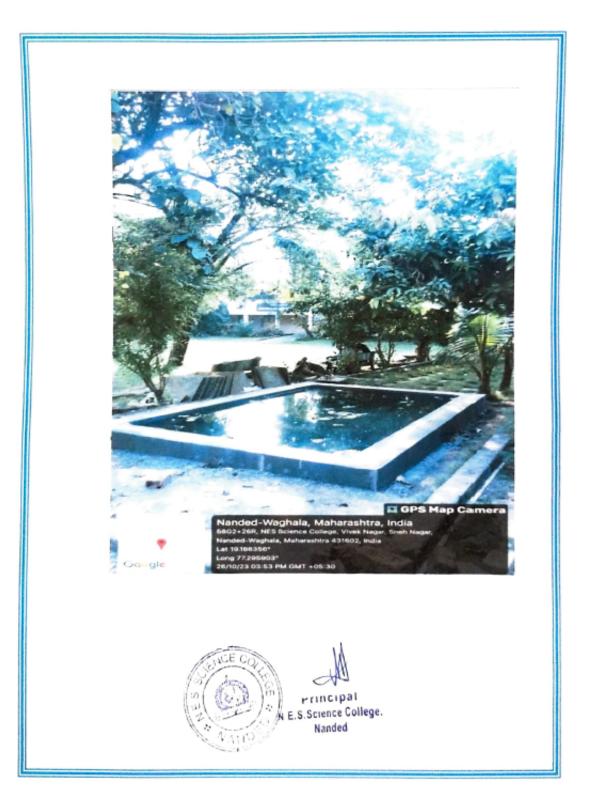

#### Eco-friendly Committee has been conducting regularly:

- 1. Tree plantations
- 2. The Best from Waste State Level Competitions for students
- One Day International Workshop on E-Waste Awareness and its Management
- 4. Cleanliness camps
- 5. Water arrangements and wooden nest-shelters for birds.
- 6. Celebration of Eco-friendly Diwali and Holi
- 7. Clean Godavari River Project
- Save Snakes Save Environment
- 9. Compost Manure Preparation from Waste generated on Campus,
- 10. Shramsanskar Camp
- 11. New-year Anti-Addiction Program
- 12. Plastic Free Campus
- Fruit Garden
- 14. Disposal of Garbage
- 15. Water Conservation Plant
- 16. Rain Water Harvesting through Water Percolation Plant
- 17. SAVE Energy
- 18. Waste water Management
- 19. Pollution Prevention
- 20. Displayed poster on E-waste Management
- 21. Observing World Water Day
- 22. Anti-superstition Programs