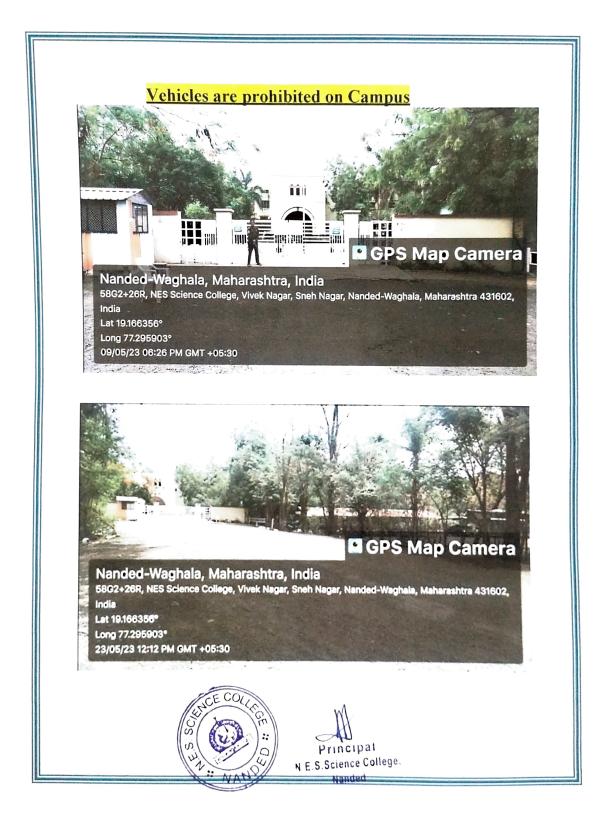

#### Eco-friendly Committee has been conducting regularly:

- 1. Tree plantations
- 2. The Best from Waste State Level Competitions for students
- One Day International Workshop on E-Waste Awareness and its Management
- 4. Cleanliness camps
- 5. Water arrangements and wooden nest-shelters for birds.
- 6. Celebration of Eco-friendly Diwali and Holi
- 7. Clean Godavari River Project
- Save Snakes Save Environment
- 9. Compost Manure Preparation from Waste generated on Campus,
- 10. Shramsanskar Camp
- 11. New-year Anti-Addiction Program
- 12. Plastic Free Campus
- Fruit Garden
- 14. Disposal of Garbage
- 15. Water Conservation Plant
- 16. Rain Water Harvesting through Water Percolation Plant
- 17. SAVE Energy
- 18. Waste water Management
- 19. Pollution Prevention
- 20. Displayed poster on E-waste Management
- 21. Observing World Water Day
- 22. Anti-superstition Programs