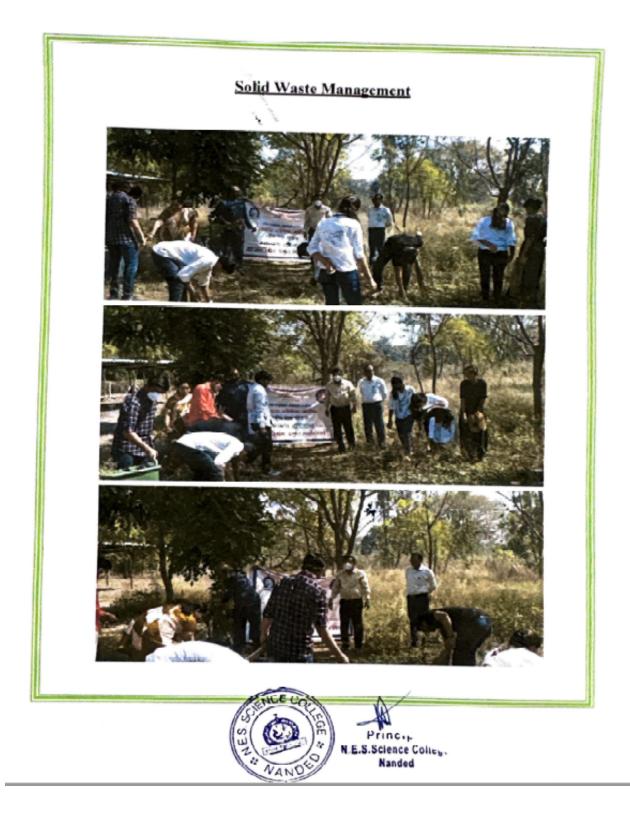

#### Eco-friendly Committee has been conducting regularly:

- 1. Tree plantations
- 2. The Best from Waste State Level Competitions for students
- One Day International Workshop on E-Waste Awareness and its Management
- 4. Cleanliness camps
- 5. Water arrangements and wooden nest-shelters for birds.
- 6. Celebration of Eco-friendly Diwali and Holi
- 7. Clean Godavari River Project
- Save Snakes Save Environment
- 9. Compost Manure Preparation from Waste generated on Campus,
- 10. Shramsanskar Camp
- 11. New-year Anti-Addiction Program
- 12. Plastic Free Campus
- Fruit Garden
- 14. Disposal of Garbage
- 15. Water Conservation Plant
- 16. Rain Water Harvesting through Water Percolation Plant
- 17. SAVE Energy
- 18. Waste water Management
- 19. Pollution Prevention
- 20. Displayed poster on E-waste Management
- 21. Observing World Water Day
- 22. Anti-superstition Programs