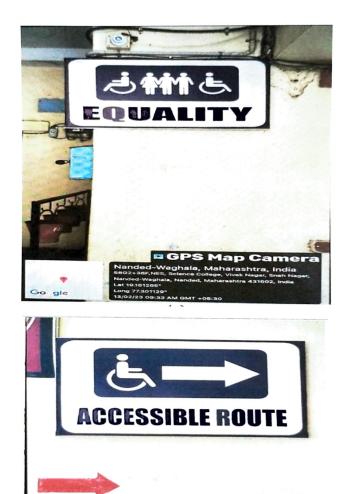

#### 4. Ramps for differently abled

Nanded Education Society's Science College, Nanded Facilities to Differently Abled Students

- Differently able students will be provided with a special seating arrangement with prior information and in case of unavoidable emergency case.
- Extra time will be provided to differently able students as per SRTM University norms.
- The requirements of differently able students may be located at a place where it is easily accessible to everyone.
- Scribes will be provided as per the demand from the needy students as a writing helper.
- To get all above facilities differently able students should contact college office or examination department.
- Ramps are available on campus.

Principal N.E.S.Science College Nanded

Principal Science College, Nanded

1. Available sign boards for disabled persons enable them to be familiarized with the road and path.

NDED

> Principal N E.S.Science College. Nanded