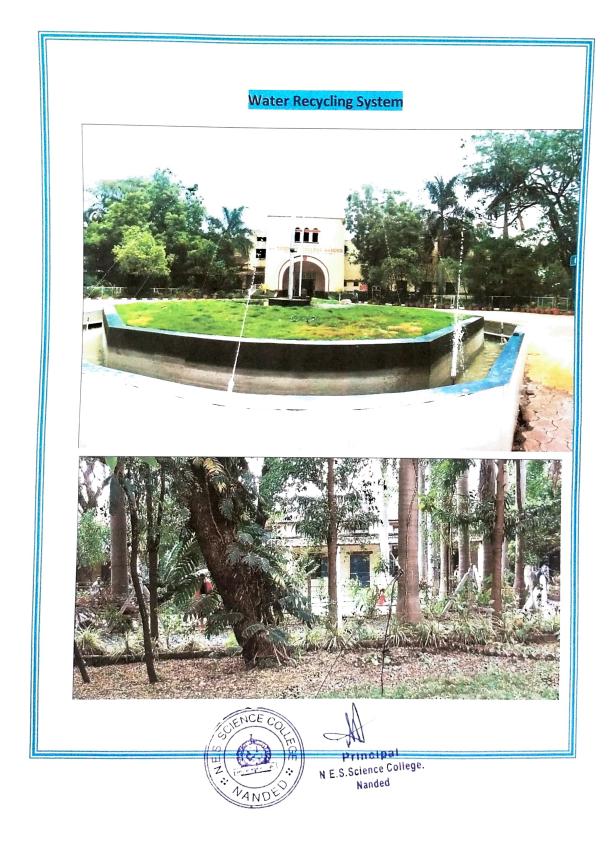

#### Eco-friendly Committee has been conducting regularly:

- 1. Tree plantations
- 2. The Best from Waste State Level Competitions for students
- One Day International Workshop on E-Waste Awareness and its Management
- 4. Cleanliness camps
- 5. Water arrangements and wooden nest-shelters for birds.
- 6. Celebration of Eco-friendly Diwali and Holi
- 7. Clean Godavari River Project
- Save Snakes Save Environment
- 9. Compost Manure Preparation from Waste generated on Campus,
- 10. Shramsanskar Camp
- 11. New-year Anti-Addiction Program
- 12. Plastic Free Campus
- Fruit Garden
- 14. Disposal of Garbage
- 15. Water Conservation Plant
- 16. Rain Water Harvesting through Water Percolation Plant
- 17. SAVE Energy
- 18. Waste water Management
- 19. Pollution Prevention
- 20. Displayed poster on E-waste Management
- 21. Observing World Water Day
- 22. Anti-superstition Programs