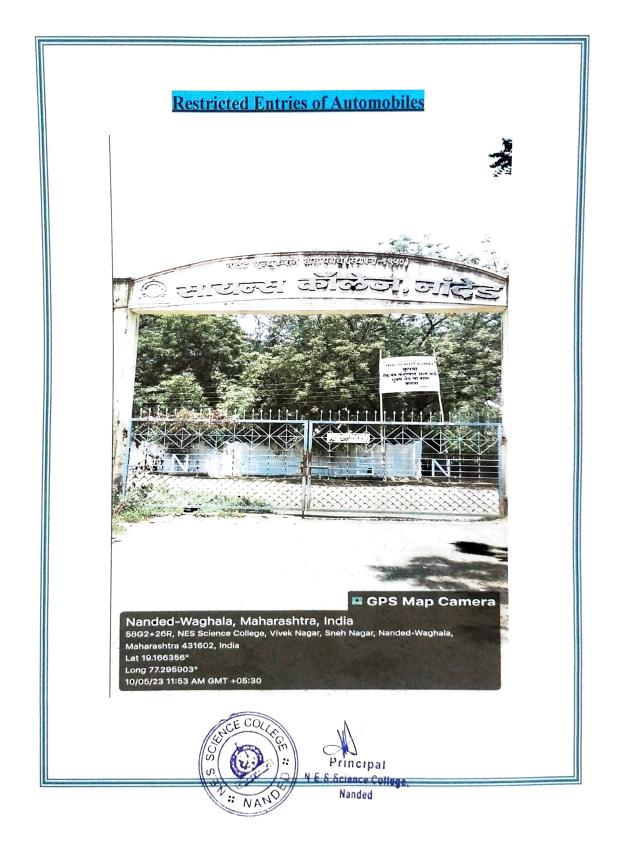

#### Eco-friendly Committee has been conducting regularly:

- 1. Tree plantations
- 2. The Best from Waste State Level Competitions for students
- One Day International Workshop on E-Waste Awareness and its Management
- 4. Cleanliness camps
- 5. Water arrangements and wooden nest-shelters for birds.
- 6. Celebration of Eco-friendly Diwali and Holi
- 7. Clean Godavari River Project
- Save Snakes Save Environment
- 9. Compost Manure Preparation from Waste generated on Campus,
- 10. Shramsanskar Camp
- 11. New-year Anti-Addiction Program
- 12. Plastic Free Campus
- Fruit Garden
- 14. Disposal of Garbage
- 15. Water Conservation Plant
- 16. Rain Water Harvesting through Water Percolation Plant
- 17. SAVE Energy
- 18. Waste water Management
- 19. Pollution Prevention
- 20. Displayed poster on E-waste Management
- 21. Observing World Water Day
- 22. Anti-superstition Programs